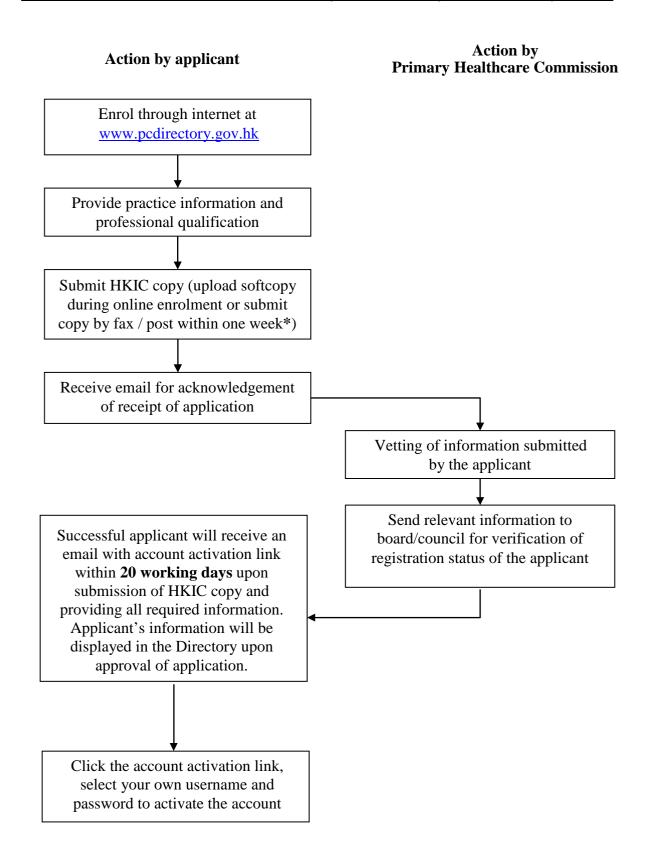

## 2. Application for enrolment

- 2.1. Primary care doctors, dentists, CMPs, OTs and PTs fulfilling the eligibility criteria of enrolment in the Directory have to submit application as individual primary care providers, regardless of whether they are employed or engaged by Hospital Authority or other medical organization(s) to provide primary care service.
- 2.2. Application for enrolment in the Directory should be submitted by one of the following ways:
  - (a) online enrolment at the Directory website (www.pcdirectory.gov.hk)
    - The major steps are illustrated in the "Flow chart of online enrolment in the Primary Care Directory at the Directory website" (Appendix 1)
    - For further details, please refer to the <u>Demonstration of Enrolment Procedure</u> available at the Directory website (<u>www.pcdirectory.gov.hk</u>).
  - (b) through the eHealth system (Subsidies) at <a href="mailto:apps.hcv.gov.hk/en/">apps.hcv.gov.hk/en/</a> (for enrollees of the Health Care Voucher Scheme and/or the Vaccination Subsidy Scheme and/or Residential Care Home Vaccination Programme)
    - For details, please refer to the <u>Enrolment Guide of Health Care Voucher Scheme</u>, <u>Vaccination Subsidy Scheme</u>, <u>Residential Care Home Vaccination Programme and Primary Care Directory (www.chp.gov.hk/files/pdf/enrolmentguide\_eng.pdf)</u>.
- 2.3. For further enquiries, please contact the Primary Healthcare Commission at 3576 3658 or email to phcc@healthbureau.gov.hk.

## Flow chart of online enrolment in the Primary Care Directory at the Directory website

<sup>\*</sup> Please submit HKIC copy to the Primary Healthcare Commission of the Health Bureau by fax (3583 4549) or post (Unit 1505-06, 15/F, THE HUB, 23 Yip Kan Street, Wong Chuk Hang, Hong Kong) within one week.